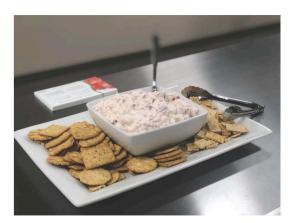

# Bacon and Tomato Dip

Servings: Makes 16 servings Serving Size: 2 tablespoons

# Cooperative Extension Service

Ingredients:

- 1 cup fat free sour cream
- 1 cup low fat mayonnaise
- 2 large tomatoes, diced, reserve excess juice
- 4 slices bacon, cooked crisp and crumbled
- 1 teaspoon garlic powder

Directions:

- 1. Combine all ingredients.
- 2. Add reserved tomato juice until dip reaches desired consistency.
- 3. Serve with fresh vegetables or reduced fat crackers.

Source: Plate it up! Kentucky Proud Project.

50 calories; 3g fat; 1g saturated fat; 5mg cholesterol; 160mg sodium; 6g carbohydrate; 0g fiber; 3g sugar; 1g protein.